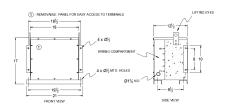

# **OFFICIAL QUOTE**

## RC15J-C/EP





# RC15J-C/EP

\$1,979.63 USD

SKU: ec2cd8197bb1

**Categories:** Encapsulated Autotransformer

#### **SCHEMATIC/DIAGRAM AND DIMENSION PICTURES**





## **PRODUCT SPECIFICATIONS**

| Weight          | 400 lbs          |
|-----------------|------------------|
| Phases          | 3                |
| kVA             | <u>15</u>        |
| Connection      | <u>3PhA-NT-1</u> |
| Primary Voltage | 600              |



# **OFFICIAL QUOTE**

## RC15J-C/EP



| Primary Max Current        | 14.4A                                                                                |
|----------------------------|--------------------------------------------------------------------------------------|
| Primary Markings           | <u>H1-H2-H3</u>                                                                      |
| Primary Terminals          | #2-14 AWG                                                                            |
| Secondary Volta