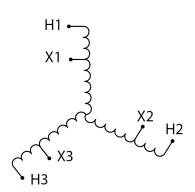

#### **SCHEMATIC/DIAGRAM AND DIMENSION PICTURES**

## RC15J-C/EP

| Primary Max Current        | 14.4A                                                                                |
|----------------------------|--------------------------------------------------------------------------------------|
| Primary Markings           | <u>H1-H2-H3</u>                                                                      |
| Primary Terminals          | #2-14 AWG                                                                            |
| Secondary Voltage          | 240                                                                                  |
| Secondary Max Current      | <u>36.1A</u>                                                                         |
| Secondary Markings         | <u>X1-X2-X3</u>                                                                      |
| Secondary Terminals        | #2-14 AWG                                                                            |
| Primary Taps               | N/A                                                                                  |
| Conductor Material         | <u>Copper</u>                                                                        |
| Insuation Class            | 200°C                                                                                |
| BIL (Insulation) Level     | <u>10kV</u>                                                                          |
| Impedance                  | 0.5 - 1.5%                                                                           |
| Sound (db)                 | 45                                                                                   |
| Enclosure Type             | NEMA 3R Indoor                                                                       |
| Enclosure                  | E3R-3PEP-3                                                                           |
| Finish                     | Polyster Powder Coat – ANSI/ASA 61 Grey                                              |
| Standards & Certifications | CSA Certified File No. LR34493, UL Listed File No. E108255, ISO 9001:2015 Registered |