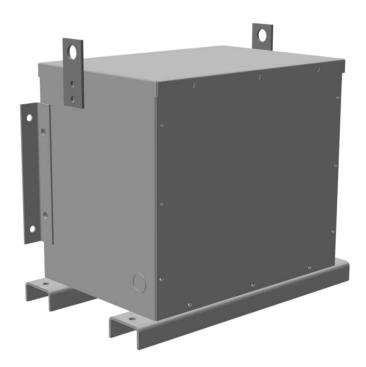

## **PRODUCT SPECIFICATIONS**

| Weight          | 400 lbs          |
|-----------------|------------------|
| Phases          | 3                |
| kVA             | <u>15</u>        |
| Connection      | <u>3PhA-NT-1</u> |
| Primary Voltage | 600              |

## RC15J-C/EP

| Primary Max Current        | 14.4A                                                                                |
|----------------------------|--------------------------------------------------------------------------------------|
| Primary Markings           | <u>H1-H2-H3</u>                                                                      |
| Primary Terminals          | #2-14 AWG                                                                            |
| Secondary Voltage          | 240                                                                                  |
| Secondary Max Current      | <u>36.1A</u>                                                                         |
| Secondary Markings         | <u>X1-X2-X3</u>                                                                      |
| Secondary Terminals        | #2-14 AWG                                                                            |
| Primary Taps               | N/A                                                                                  |
| Conductor Material         | <u>Copper</u>                                                                        |
| Insuation Class            | 200°C                                                                                |
| BIL (Insulation) Level     | <u>10kV</u>                                                                          |
| Impedance                  | 0.5 - 1.5%                                                                           |
| Sound (db)                 | 45                                                                                   |
| Enclosure Type             | NEMA 3R Indoor                                                                       |
| Enclosure                  | E3R-3PEP-3                                                                           |
| Finish                     | Polyster Powder Coat – ANSI/ASA 61 Grey                                              |
| Standards & Certifications | CSA Certified File No. LR34493, UL Listed File No. E108255, ISO 9001:2015 Registered |