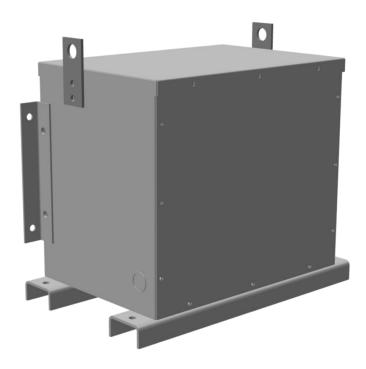

# **OFFICIAL QUOTE**

## RC15J-C/EP

# RC15J-C/EP

\$2,688.00 CAD

SKU: ec2cd8197bb1

**Categories:** Encapsulated Autotransformer