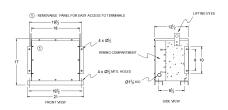

# **OFFICIAL QUOTE**

## RC15J-C/EP





# RC15J-C/EP

\$2,688.00 CAD

SKU: ec2cd8197bb1

**Categories:** Encapsulated Autotransformer

## **SCHEMATIC/DIAGRAM AND DIMENSION PICTURES**





## **PRODUCT SPECIFICATIONS**

| Weight          | 400 lbs          |
|-----------------|------------------|
| Phases          | <u>3</u>         |
| kVA             | <u>15</u>        |
| Connection      | <u>3PhA-NT-1</u> |
| Primary Voltage | 600              |



# **OFFICIAL QUOTE**

## RC15J-C/EP



| Primary Max Current        | <u>14.4A</u>                                                                         |
|----------------------------|--------------------------------------------------------------------------------------|
| Primary Markings           | <u>H1-H2-H3</u>                                                                      |
| Primary Terminals          | #2-14 AWG                                                                            |
| Secondary Volta