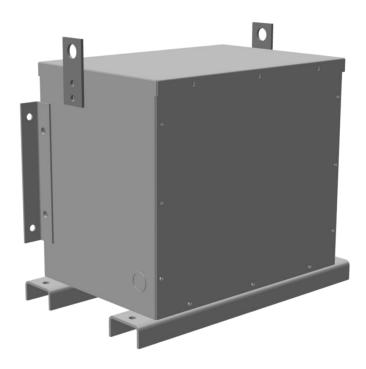

# RC15J-C/EP

\$2,688.00 CAD

SKU: ec2cd8197bb1

**Categories:** Encapsulated Autotransformer

## **PRODUCT SPECIFICATIONS**

| Weight          | 400 lbs          |
|-----------------|------------------|
| Phases          | <u>3</u>         |
| kVA             | <u>15</u>        |
| Connection      | <u>3PhA-NT-1</u> |
| Primary Voltage | 600              |

## RC15J-C/EP

| Primary Max Current        | <u>14.4A</u>                                                                         |
|----------------------------|--------------------------------------------------------------------------------------|
| Primary Markings           | <u>H1-H2-H3</u>                                                                      |
| Primary Terminals          | #2-14 AWG                                                                            |
| Secondary Voltage          | 240                                                                                  |
| Secondary Max Current      | <u>36.1A</u>                                                                         |
| Secondary Markings         | <u>X1-X2-X3</u>                                                                      |
| Secondary Terminals        | #2-14 AWG                                                                            |
| Primary Taps               | N/A                                                                                  |
| Conductor Material         | <u>Copper</u>                                                                        |
| Insuation Class            | 200°C                                                                                |
| BIL (Insulation) Level     | <u>10kV</u>                                                                          |
| Impedance                  | <u>0.5 – 1.5%</u>                                                                    |
| Sound (db)                 | 45                                                                                   |
| Enclosure Type             | NEMA 3R Indoor                                                                       |
| Enclosure                  | E3R-3PEP-3                                                                           |
| Finish                     | Polyster Powder Coat – ANSI/ASA 61 Grey                                              |
| Standards & Certifications | CSA Certified File No. LR34493, UL Listed File No. E108255, ISO 9001:2015 Registered |