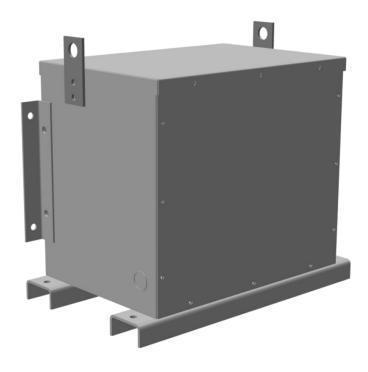

## **PRODUCT SPECIFICATIONS**

| Weight          | 400 lbs   |
|-----------------|-----------|
| Phases          | 3         |
| kVA             | <u>15</u> |
| Connection      | 3PhA-NT-1 |
| Primary Voltage | 600       |

## RC15J-C/EP

| Primary Max Current        | <u>14.4A</u>                                                                         |
|----------------------------|--------------------------------------------------------------------------------------|
| Primary Markings           | <u>H1-H2-H3</u>                                                                      |
| Primary Terminals          | #2-14 AWG                                                                            |
| Secondary Voltage          | 240                                                                                  |
| Secondary Max Current      | <u>36.1A</u>                                                                         |
| Secondary Markings         | <u>X1-X2-X3</u>                                                                      |
| Secondary Terminals        | #2-14 AWG                                                                            |
| Primary Taps               | N/A                                                                                  |
| Conductor Material         | <u>Copper</u>                                                                        |
| Insuation Class            | 200°C                                                                                |
| BIL (Insulation) Level     | <u>10kV</u>                                                                          |
| Impedance                  | <u>0.5 – 1.5%</u>                                                                    |
| Sound (db)                 | 45                                                                                   |
| Enclosure Type             | NEMA 3R Indoor                                                                       |
| Enclosure                  | E3R-3PEP-3                                                                           |
| Finish                     | Polyster Powder Coat – ANSI/ASA 61 Grey                                              |
| Standards & Certifications | CSA Certified File No. LR34493, UL Listed File No. E108255, ISO 9001:2015 Registered |