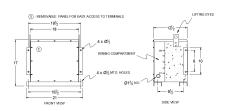

# **OFFICIAL QUOTE**

## RC15J-C/EP





# RC15J-C/EP

\$2,688.00 CAD

SKU: ec2cd8197bb1

**Categories:** Encapsulated Autotransformer

## **SCHEMATIC/DIAGRAM AND DIMENSION PICTURES**





## **PRODUCT SPECIFICATIONS**

| Weight          | 400 lbs   |
|-----------------|-----------|
| Phases          | 3         |
| kVA             | <u>15</u> |
| Connection      | 3PhA-NT-1 |
| Primary Voltage | 600       |



# **OFFICIAL QUOTE**

## RC15J-C/EP



| Primary Max Current        | <u>14.4A</u>                                                                         |
|----------------------------|--------------------------------------------------------------------------------------|
| Primary Markings           | <u>H1-H2-H3</u>                                                                      |
| Primary Terminals          | #2-14 AWG                                                                            |
| Secondary Voltage          | 240