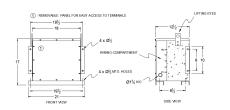

# **OFFICIAL QUOTE**

## RC15J-B/EP





# RC15J-B/EP

2,925.00 CAD 2,778.75 CAD

SKU: f73a264d3bc3

**Categories:** Encapsulated Autotransformer

## **SCHEMATIC/DIAGRAM AND DIMENSION PICTURES**





## **PRODUCT SPECIFICATIONS**

| Weight          | 400 lbs   |
|-----------------|-----------|
| Phases          | <u>3</u>  |
| kVA             | <u>15</u> |
| Connection      | 3PhA-NT-1 |
| Primary Voltage | 600       |



# **OFFICIAL QUOTE**

## RC15J-B/EP



| Primary Max Current        | <u>14.4A</u>                                                                         |
|----------------------------|--------------------------------------------------------------------------------------|
| Primary Markings           | <u>H1-H2-H3</u>                                                                      |
| Primary Terminals          | #2-14 AWG                                                                            |
| Secondary Voltage          | 208