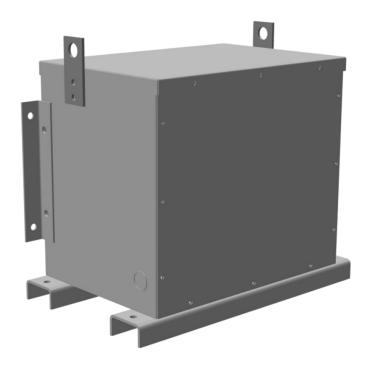

## **PRODUCT SPECIFICATIONS**

| Weight          | 400 lbs   |
|-----------------|-----------|
| Phases          | <u>3</u>  |
| kVA             | <u>15</u> |
| Connection      | 3PhA-NT-1 |
| Primary Voltage | 600       |

## RC15J-B/EP

| Primary Max Current        | <u>14.4A</u>                                                                         |
|----------------------------|--------------------------------------------------------------------------------------|
| Primary Markings           | <u>H1-H2-H3</u>                                                                      |
| Primary Terminals          | #2-14 AWG                                                                            |
| Secondary Voltage          | 208                                                                                  |
| Secondary Max Current      | 41.6A                                                                                |
| Secondary Markings         | <u>X1-X2-X3</u>                                                                      |
| Secondary Terminals        | #2-14 AWG                                                                            |
| Primary Taps               | N/A                                                                                  |
| Conductor Material         | <u>Copper</u>                                                                        |
| Insuation Class            | 200°C                                                                                |
| BIL (Insulation) Level     | <u>10kV</u>                                                                          |
| Impedance                  | <u>0.5 – 1.5%</u>                                                                    |
| Sound (db)                 | 40                                                                                   |
| Enclosure Type             | NEMA 3R Indoor                                                                       |
| Enclosure                  | E3R-3PEP-3                                                                           |
| Finish                     | Polyster Powder Coat – ANSI/ASA 61 Grey                                              |
| Standards & Certifications | CSA Certified File No. LR34493, UL Listed File No. E108255, ISO 9001:2015 Registered |