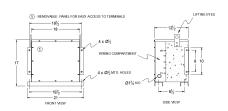

# **OFFICIAL QUOTE**

## RC15J-B/EP





# RC15J-B/EP

\$2,154.17 USD

SKU: f73a264d3bc3

**Categories:** Encapsulated Autotransformer

## **SCHEMATIC/DIAGRAM AND DIMENSION PICTURES**





## **PRODUCT SPECIFICATIONS**

| Weight          | 400 lbs          |
|-----------------|------------------|
| Phases          | 3                |
| kVA             | <u>15</u>        |
| Connection      | <u>3PhA-NT-1</u> |
| Primary Voltage | 600              |



# **OFFICIAL QUOTE**

## RC15J-B/EP



| Primary Max Current        | <u>14.4A</u>                                                                         |
|----------------------------|--------------------------------------------------------------------------------------|
| Primary Markings           | <u>H1-H2-H3</u>                                                                      |
| Primary Terminals          | #2-14 AWG                                                                            |
| Secondary Volta