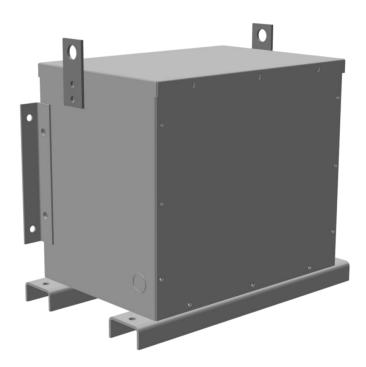

# RC15J-B/EP

\$2,154.17 USD

SKU: f73a264d3bc3

**Categories:** Encapsulated Autotransformer

## **PRODUCT SPECIFICATIONS**

| Weight          | 400 lbs          |
|-----------------|------------------|
| Phases          | 3                |
| kVA             | <u>15</u>        |
| Connection      | <u>3PhA-NT-1</u> |
| Primary Voltage | 600              |