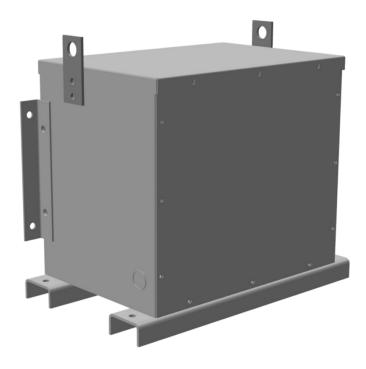

## **PRODUCT SPECIFICATIONS**

| Weight          | 400 lbs   |
|-----------------|-----------|
| Phases          | <u>3</u>  |
| kVA             | <u>15</u> |
| Connection      | 3PhA-NT-1 |
| Primary Voltage | 600       |

## RC15J-B/EP

| Primary Max Current        | <u>14.4A</u>                                                                         |
|----------------------------|--------------------------------------------------------------------------------------|
| Primary Markings           | <u>H1-H2-H3</u>                                                                      |
| Primary Terminals          | #2-14 AWG                                                                            |
| Secondary Voltage          | 208                                                                                  |
| Secondary Max Current      | 41.6A                                                                                |
| Secondary Markings         | <u>X1-X2-X3</u>                                                                      |
| Secondary Terminals        | #2-14 AWG                                                                            |
| Primary Taps               | N/A                                                                                  |
| Conductor Material         | <u>Copper</u>                                                                        |
| Insuation Class            | 200°C                                                                                |
| BIL (Insulation) Level     | <u>10kV</u>                                                                          |
| Impedance                  | 0.5 - 1.5%                                                                           |
| Sound (db)                 | 40                                                                                   |
| Enclosure Type             | NEMA 3R Indoor                                                                       |
| Enclosure                  | <u>E3R-3PEP-3</u>                                                                    |
| Finish                     | Polyster Powder Coat – ANSI/ASA 61 Grey                                              |
| Standards & Certifications | CSA Certified File No. LR34493, UL Listed File No. E108255, ISO 9001:2015 Registered |