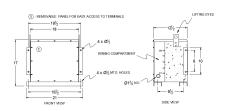

# **OFFICIAL QUOTE**

## RC15J-B/EP





# RC15J-B/EP

\$2,154.17 USD

SKU: f73a264d3bc3

**Categories:** Encapsulated Autotransformer

## **SCHEMATIC/DIAGRAM AND DIMENSION PICTURES**





## **PRODUCT SPECIFICATIONS**

| Weight          | 400 lbs          |
|-----------------|------------------|
| Phases          | 3                |
| kVA             | <u>15</u>        |
| Connection      | <u>3PhA-NT-1</u> |
| Primary Voltage | 600              |



# **OFFICIAL QUOTE**

## RC15J-B/EP



| Primary Max Current        | <u>14.4A</u>                                                                         |
|----------------------------|--------------------------------------------------------------------------------------|
| Primary Markings           | <u>H1-H2-H3</u>                                                                      |
| Primary Terminals          | #2-14 AWG                                                                            |
| Secondary Volta