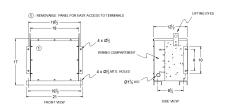

# **OFFICIAL QUOTE**

## RC15J-B/EP





# RC15J-B/EP

\$2,154.17 USD

SKU: f73a264d3bc3

**Categories:** Encapsulated Autotransformer

## **SCHEMATIC/DIAGRAM AND DIMENSION PICTURES**





## **PRODUCT SPECIFICATIONS**

| Weight          | 400 lbs          |
|-----------------|------------------|
| Phases          | 3                |
| kVA             | <u>15</u>        |
| Connection      | <u>3PhA-NT-1</u> |
| Primary Voltage | 600              |



# **OFFICIAL QUOTE**

## RC15J-B/EP



| Primary Max Current        | <u>14.4A</u>                                                                         |
|----------------------------|--------------------------------------------------------------------------------------|
| Primary Markings           | <u>H1-H2-H3</u>                                                                      |
| Primary Terminals          | #2-14 AWG                                                                            |
| Secondary Volta