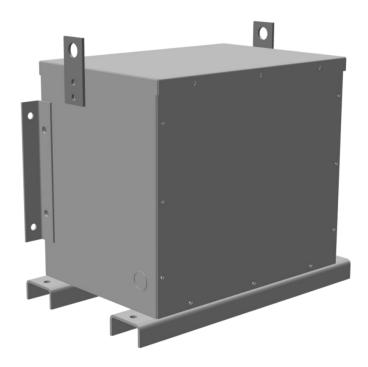

## **PRODUCT SPECIFICATIONS**

| Weight          | 400 lbs          |
|-----------------|------------------|
| Phases          | 3                |
| kVA             | <u>15</u>        |
| Connection      | <u>3PhA-NT-1</u> |
| Primary Voltage | 600              |

## RC15J-B/EP

| Primary Max Current        | <u>14.4A</u>                                                                         |
|----------------------------|--------------------------------------------------------------------------------------|
| Primary Markings           | <u>H1-H2-H3</u>                                                                      |
| Primary Terminals          | #2-14 AWG                                                                            |
| Secondary Voltage          | 208                                                                                  |
| Secondary Max Current      | 41.6A                                                                                |
| Secondary Markings         | <u>X1-X2-X3</u>                                                                      |
| Secondary Terminals        | #2-14 AWG                                                                            |
| Primary Taps               | N/A                                                                                  |
| Conductor Material         | <u>Copper</u>                                                                        |
| Insuation Class            | 200°C                                                                                |
| BIL (Insulation) Level     | <u>10kV</u>                                                                          |
| Impedance                  | <u>0.5 – 1.5%</u>                                                                    |
| Sound (db)                 | 40                                                                                   |
| Enclosure Type             | NEMA 3R Indoor                                                                       |
| Enclosure                  | E3R-3PEP-3                                                                           |
| Finish                     | Polyster Powder Coat – ANSI/ASA 61 Grey                                              |
| Standards & Certifications | CSA Certified File No. LR34493, UL Listed File No. E108255, ISO 9001:2015 Registered |