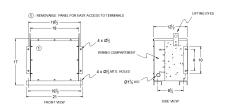

# **OFFICIAL QUOTE**

## RC15J-B/EP





# RC15J-B/EP

\$2,925.00 CAD

SKU: f73a264d3bc3

**Categories:** Encapsulated Autotransformer

## **SCHEMATIC/DIAGRAM AND DIMENSION PICTURES**





## **PRODUCT SPECIFICATIONS**

| Weight          | 400 lbs          |
|-----------------|------------------|
| Phases          | 3                |
| kVA             | <u>15</u>        |
| Connection      | <u>3PhA-NT-1</u> |
| Primary Voltage | 600              |



# **OFFICIAL QUOTE**

## RC15J-B/EP



| Primary Max Current        | <u>14.4A</u>                                                                         |
|----------------------------|--------------------------------------------------------------------------------------|
| Primary Markings           | <u>H1-H2-H3</u>                                                                      |
| Primary Terminals          | #2-14 AWG                                                                            |
| Secondary Volta