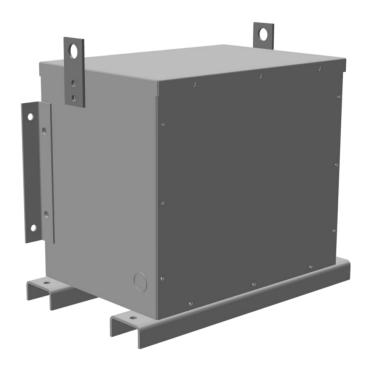

# RC15J-B/EP

\$2,925.00 CAD

SKU: f73a264d3bc3

**Categories:** Encapsulated Autotransformer

## **PRODUCT SPECIFICATIONS**

| Weight          | 400 lbs   |
|-----------------|-----------|
| Phases          | <u>3</u>  |
| kVA             | <u>15</u> |
| Connection      | 3PhA-NT-1 |
| Primary Voltage | 600       |