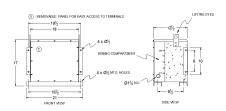

# **OFFICIAL QUOTE**

## RC15J-B/EP





# RC15J-B/EP

\$2,925.00 CAD

SKU: f73a264d3bc3

**Categories:** Encapsulated Autotransformer

## **SCHEMATIC/DIAGRAM AND DIMENSION PICTURES**





## **PRODUCT SPECIFICATIONS**

| Weight          | 400 lbs   |
|-----------------|-----------|
| Phases          | <u>3</u>  |
| kVA             | <u>15</u> |
| Connection      | 3PhA-NT-1 |
| Primary Voltage | 600       |



# **OFFICIAL QUOTE**

## RC15J-B/EP



| Primary Max Current        | <u>14.4A</u>                                                                         |
|----------------------------|--------------------------------------------------------------------------------------|
| Primary Markings           | <u>H1-H2-H3</u>                                                                      |
| Primary Terminals          | #2-14 AWG                                                                            |
| Secondary Voltage          | 208