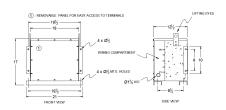

# **OFFICIAL QUOTE**

## RC15J-B/EP





# RC15J-B/EP

\$2,925.00 CAD

SKU: f73a264d3bc3

**Categories:** Encapsulated Autotransformer

## **SCHEMATIC/DIAGRAM AND DIMENSION PICTURES**





## **PRODUCT SPECIFICATIONS**

| Weight          | 400 lbs   |
|-----------------|-----------|
| Phases          | <u>3</u>  |
| kVA             | <u>15</u> |
| Connection      | 3PhA-NT-1 |
| Primary Voltage | 600       |



# **OFFICIAL QUOTE**

## RC15J-B/EP



| Primary Max Current        | <u>14.4A</u>                                                                         |
|----------------------------|--------------------------------------------------------------------------------------|
| Primary Markings           | <u>H1-H2-H3</u>                                                                      |
| Primary Terminals          | #2-14 AWG                                                                            |
| Secondary Voltage          | 208