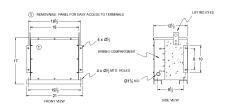

# **OFFICIAL QUOTE**

## RC15H-C/EP





# RC15H-C/EP

\$2,422.00 CAD

SKU: fc81d25013aa

**Categories:** Encapsulated Autotransformer

## **SCHEMATIC/DIAGRAM AND DIMENSION PICTURES**





## **PRODUCT SPECIFICATIONS**

| Weight          | 400 lbs          |
|-----------------|------------------|
| Phases          | 3                |
| kVA             | <u>15</u>        |
| Connection      | <u>3PhA-NT-1</u> |
| Primary Voltage | 480              |



# **OFFICIAL QUOTE**

## RC15H-C/EP



| Primary Max Current        | <u>18A</u>                                                                           |
|----------------------------|--------------------------------------------------------------------------------------|
| Primary Markings           | <u>H1-H2-H3</u>                                                                      |
| Primary Terminals          | #2-14 AWG                                                                            |
| Secondary Volta