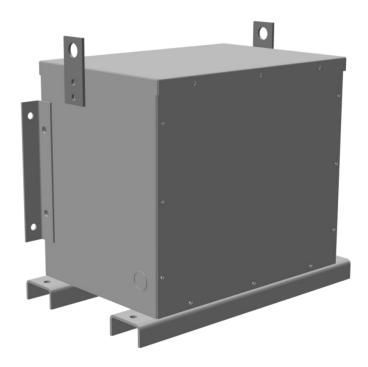

## **PRODUCT SPECIFICATIONS**

| Weight          | 400 lbs   |
|-----------------|-----------|
| Phases          | 3         |
| kVA             | <u>15</u> |
| Connection      | 3PhA-NT-1 |
| Primary Voltage | 480       |

## RC15H-C/EP

| Primary Max Current        | <u>18A</u>                                                                           |
|----------------------------|--------------------------------------------------------------------------------------|
| Primary Markings           | <u>H1-H2-H3</u>                                                                      |
| Primary Terminals          | #2-14 AWG                                                                            |
| Secondary Voltage          | 240                                                                                  |
| Secondary Max Current      | 36.1A                                                                                |
| Secondary Markings         | <u>X1-X2-X3</u>                                                                      |
| Secondary Terminals        | #2-14 AWG                                                                            |
| Primary Taps               | N/A                                                                                  |
| Conductor Material         | Copper                                                                               |
| Insuation Class            | 200°C                                                                                |
| BIL (Insulation) Level     | <u>10kV</u>                                                                          |
| Impedance                  | <u>0.5 – 1.5%</u>                                                                    |
| Sound (db)                 | <u>45</u>                                                                            |
| Enclosure Type             | NEMA 3R Indoor                                                                       |
| Enclosure                  | <u>E3R-3PEP-3</u>                                                                    |
| Finish                     | Polyster Powder Coat – ANSI/ASA 61 Grey                                              |
| Standards & Certifications | CSA Certified File No. LR34493, UL Listed File No. E108255, ISO 9001:2015 Registered |