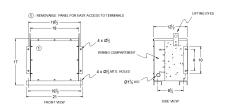

# **OFFICIAL QUOTE**

## RC15H-C/EP





# RC15H-C/EP

\$2,422.00 CAD

SKU: fc81d25013aa

**Categories:** Encapsulated Autotransformer

## **SCHEMATIC/DIAGRAM AND DIMENSION PICTURES**





## **PRODUCT SPECIFICATIONS**

| Weight          | 400 lbs          |
|-----------------|------------------|
| Phases          | 3                |
| kVA             | <u>15</u>        |
| Connection      | <u>3PhA-NT-1</u> |
| Primary Voltage | 480              |



# **OFFICIAL QUOTE**

## RC15H-C/EP



| Primary Max Current        | <u>18A</u>                                                                           |
|----------------------------|--------------------------------------------------------------------------------------|
| Primary Markings           | H1-H2-H3                                                                             |
| Primary Terminals          | #2-14 AWG                                                                            |
| Secondary Volta