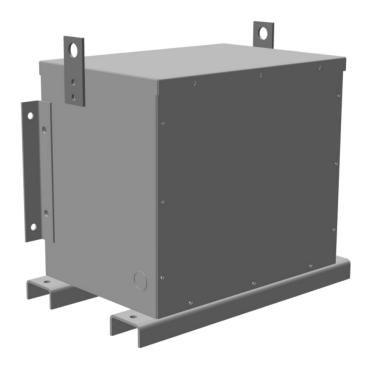

## **PRODUCT SPECIFICATIONS**

| Weight          | 400 lbs   |
|-----------------|-----------|
| Phases          | 3         |
| kVA             | <u>15</u> |
| Connection      | 3PhA-NT-1 |
| Primary Voltage | 480       |

## RC15H-B/EP

| Primary Max Current        | <u>18A</u>                                                                           |
|----------------------------|--------------------------------------------------------------------------------------|
| Primary Markings           | <u>H1-H2-H3</u>                                                                      |
| Primary Terminals          | #2-14 AWG                                                                            |
| Secondary Voltage          | 208                                                                                  |
| Secondary Max Current      | 41.6A                                                                                |
| Secondary Markings         | <u>X1-X2-X3</u>                                                                      |
| Secondary Terminals        | #2-14 AWG                                                                            |
| Primary Taps               | N/A                                                                                  |
| Conductor Material         | <u>Copper</u>                                                                        |
| Insuation Class            | 200°C                                                                                |
| BIL (Insulation) Level     | <u>10kV</u>                                                                          |
| Impedance                  | 0.5 - 1.5%                                                                           |
| Sound (db)                 | 45                                                                                   |
| Enclosure Type             | NEMA 3R Indoor                                                                       |
| Enclosure                  | <u>E3R-3PEP-3</u>                                                                    |
| Finish                     | Polyster Powder Coat – ANSI/ASA 61 Grey                                              |
| Standards & Certifications | CSA Certified File No. LR34493, UL Listed File No. E108255, ISO 9001:2015 Registered |