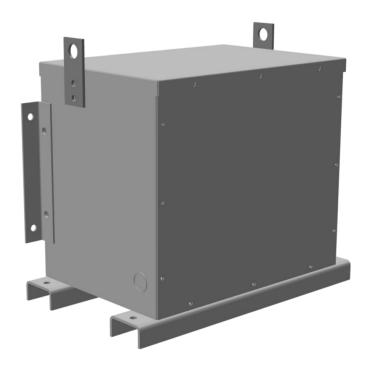

## **PRODUCT SPECIFICATIONS**

| Weight          | 400 lbs   |
|-----------------|-----------|
| Phases          | 3         |
| kVA             | <u>15</u> |
| Connection      | 3PhA-NT-1 |
| Primary Voltage | 480       |

## RC15H-B/EP

| Primary Max Current        | <u>18A</u>                                                                           |
|----------------------------|--------------------------------------------------------------------------------------|
| Primary Markings           | <u>H1-H2-H3</u>                                                                      |
| Primary Terminals          | #2-14 AWG                                                                            |
| Secondary Voltage          | 208                                                                                  |
| Secondary Max Current      | 41.6A                                                                                |
| Secondary Markings         | <u>X1-X2-X3</u>                                                                      |
| Secondary Terminals        | #2-14 AWG                                                                            |
| Primary Taps               | N/A                                                                                  |
| Conductor Material         | <u>Copper</u>                                                                        |
| Insuation Class            | 200°C                                                                                |
| BIL (Insulation) Level     | <u>10kV</u>                                                                          |
| Impedance                  | 0.5 - 1.5%                                                                           |
| Sound (db)                 | 45                                                                                   |
| Enclosure Type             | NEMA 3R Indoor                                                                       |
| Enclosure                  | <u>E3R-3PEP-3</u>                                                                    |
| Finish                     | Polyster Powder Coat – ANSI/ASA 61 Grey                                              |
| Standards & Certifications | CSA Certified File No. LR34493, UL Listed File No. E108255, ISO 9001:2015 Registered |