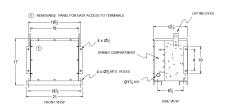

# **OFFICIAL QUOTE**

## RC15H-B/EP





# RC15H-B/EP

\$2,536.00 CAD

SKU: 9f3ae292aec5

**Categories:** Encapsulated Autotransformer

## **SCHEMATIC/DIAGRAM AND DIMENSION PICTURES**





## **PRODUCT SPECIFICATIONS**

| Weight          | 400 lbs   |
|-----------------|-----------|
| Phases          | 3         |
| kVA             | <u>15</u> |
| Connection      | 3PhA-NT-1 |
| Primary Voltage | 480       |



# **OFFICIAL QUOTE**

## RC15H-B/EP



| Primary Max Current        | <u>18A</u>                                                                           |
|----------------------------|--------------------------------------------------------------------------------------|
| Primary Markings           | <u>H1-H2-H3</u>                                                                      |
| Primary Terminals          | #2-14 AWG                                                                            |
| Secondary Voltage          | 208