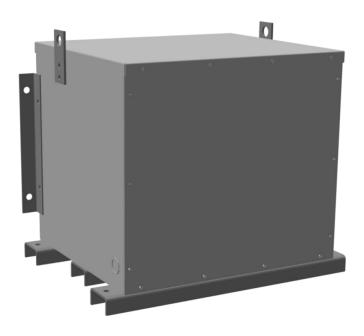

### **PRODUCT SPECIFICATIONS**

| Weight              | 745 lbs       |
|---------------------|---------------|
| Phases              | 3             |
| kVA                 | 150           |
| Connection          | 3PhA-NT-1     |
| Primary Voltage     | 600           |
| Primary Max Current | <u>144.3A</u> |

### RC150J-H/EP

| Primary Markings       | <u>H1-H2-H3</u> |
|------------------------|-----------------|
| Primary Terminals      | 300MCM-6        |
| Secondary Voltage      | 480             |
| Secondary Max Current  | <u>180.4A</u>   |
| Secondary Markings     | <u>X1-X2-X3</u> |
| Secondary Terminals    | 300MCM-6        |
| Primary Taps           | N/A             |
| Conductor Material     | <u>Copper</u>   |
| Insuation Class        | 220             |
| BIL (Insulation) Level | <u>10kV</u>     |
| Efficiency             | N/A             |
| Impedance              | 0.5 - 1.5%      |
| Sound (db)             | <u>45</u>       |
| Enclosure Type         | NEMA 3R Indoor  |
| Enclosure              | E3R-3PEP-5      |