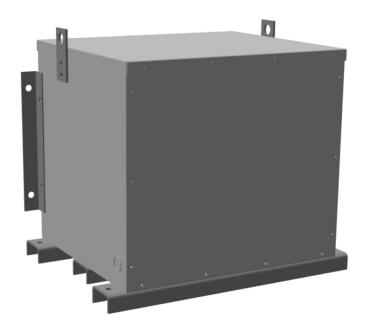

### **PRODUCT SPECIFICATIONS**

| Weight              | 745 lbs       |
|---------------------|---------------|
| Phases              | 3             |
| kVA                 | 150           |
| Connection          | 3PhA-NT-1     |
| Primary Voltage     | 600           |
| Primary Max Current | <u>144.3A</u> |

### RC150J-H/EP

|                        | I                 |
|------------------------|-------------------|
| Primary Markings       | <u>H1-H2-H3</u>   |
| Primary Terminals      | 300MCM-6          |
| Secondary Voltage      | 480               |
| Secondary Max Current  | <u>180.4A</u>     |
| Secondary Markings     | <u>X1-X2-X3</u>   |
| Secondary Terminals    | 300MCM-6          |
| Primary Taps           | N/A               |
| Conductor Material     | Copper            |
| Insuation Class        | 220               |
| BIL (Insulation) Level | <u>10kV</u>       |
| Efficiency             | N/A               |
| Impedance              | 0.5 – 1.5%        |
| Sound (db)             | <u>45</u>         |
| Enclosure Type         | NEMA 3R Indoor    |
| Enclosure              | <u>E3R-3PEP-5</u> |