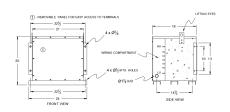

# **OFFICIAL QUOTE**

### RC150J-H/EP





# RC150J-H/EP

\$6,708.00 CAD

**SKU:** 3e81cfbee970

**Categories:** Encapsulated Autotransformer

# **SCHEMATIC/DIAGRAM AND DIMENSION PICTURES**





### **PRODUCT SPECIFICATIONS**

| Weight              | 745 lbs       |
|---------------------|---------------|
| Phases              | 3             |
| kVA                 | 150           |
| Connection          | 3PhA-NT-1     |
| Primary Voltage     | 600           |
| Primary Max Current | <u>144.3A</u> |



# **OFFICIAL QUOTE**

### RC150J-H/EP



|                        | I                 |
|------------------------|-------------------|
| Primary Markings       | <u>H1-H2-H3</u>   |
| Primary Terminals      | 300MCM-6          |
| Secondary Voltage      | 480               |
| Secondary Max Current  | <u>180.4A</u>     |
| Secondary Markings     | <u>X1-X2-X3</u>   |
| Secondary Terminals    | 300MCM-6          |
| Primary Taps           | N/A               |
| Conductor Mater