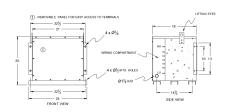

# **OFFICIAL QUOTE**

### RC150J-H/EP





# RC150J-H/EP

\$6,708.00 CAD

**SKU:** 3e81cfbee970

**Categories:** Encapsulated Autotransformer

## **SCHEMATIC/DIAGRAM AND DIMENSION PICTURES**





### **PRODUCT SPECIFICATIONS**

| Weight              | 745 lbs       |
|---------------------|---------------|
| Phases              | 3             |
| kVA                 | 150           |
| Connection          | 3PhA-NT-1     |
| Primary Voltage     | 600           |
| Primary Max Current | <u>144.3A</u> |



# OFFICIAL QUOTE

### RC150J-H/EP



| Primary Markings       | <u>H1-H2-H3</u>   |
|------------------------|-------------------|
| Primary Terminals      | 300MCM-6          |
| Secondary Voltage      | 480               |
| Secondary Max Current  | <u>180.4A</u>     |
| Secondary Markings     | <u>X1-X2-X3</u>   |
| Secondary Terminals    | <u>300MCM-6</u>   |
| Primary Taps           | N/A               |
| Conductor Material     | Copper            |
| Insuation Class