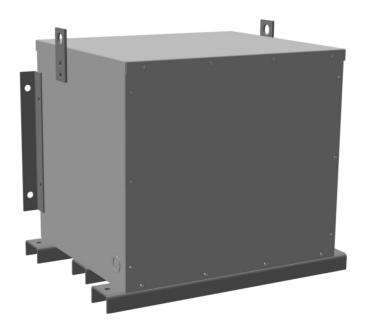

# RC150J-H/EP

\$6,708.00 CAD

**SKU:** 3e81cfbee970

**Categories:** Encapsulated Autotransformer

### **PRODUCT SPECIFICATIONS**

| Weight              | 745 lbs       |
|---------------------|---------------|
| Phases              | 3             |
| kVA                 | 150           |
| Connection          | 3PhA-NT-1     |
| Primary Voltage     | 600           |
| Primary Max Current | <u>144.3A</u> |

### RC150J-H/EP

| Primary Markings       | <u>H1-H2-H3</u>   |
|------------------------|-------------------|
| Primary Terminals      | 300MCM-6          |
| Secondary Voltage      | 480               |
| Secondary Max Current  | <u>180.4A</u>     |
| Secondary Markings     | <u>X1-X2-X3</u>   |
| Secondary Terminals    | 300MCM-6          |
| Primary Taps           | N/A               |
| Conductor Material     | Copper            |
| Insuation Class        | 220               |
| BIL (Insulation) Level | <u>10kV</u>       |
| Efficiency             | N/A               |
| Impedance              | 0.5 - 1.5%        |
| Sound (db)             | <u>45</u>         |
| Enclosure Type         | NEMA 3R Indoor    |
| Enclosure              | <u>E3R-3PEP-5</u> |