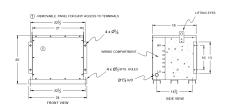

# **SCHEMATIC/DIAGRAM AND DIMENSION PICTURES**

### **PRODUCT SPECIFICATIONS**

| Weight              | 745 lbs       |
|---------------------|---------------|
| Phases              | 3             |
| kVA                 | 150           |
| Connection          | 3PhA-NT-1     |
| Primary Voltage     | 600           |
| Primary Max Current | <u>144.3A</u> |

### RC150J-H/EP

| Primary Markings       | <u>H1-H2-H3</u>   |
|------------------------|-------------------|
| Primary Terminals      | 300MCM-6          |
| Secondary Voltage      | 480               |
| Secondary Max Current  | <u>180.4A</u>     |
| Secondary Markings     | <u>X1-X2-X3</u>   |
| Secondary Terminals    | 300MCM-6          |
| Primary Taps           | N/A               |
| Conductor Material     | Copper            |
| Insuation Class        | 220               |
| BIL (Insulation) Level | <u>10kV</u>       |
| Efficiency             | N/A               |
| Impedance              | 0.5 - 1.5%        |
| Sound (db)             | <u>45</u>         |
| Enclosure Type         | NEMA 3R Indoor    |
| Enclosure              | <u>E3R-3PEP-5</u> |