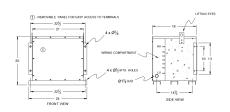

# **OFFICIAL QUOTE**

### RC150J-H/EP





# RC150J-H/EP

\$4,940.24 USD

**SKU:** 3e81cfbee970

**Categories:** Encapsulated Autotransformer

# **SCHEMATIC/DIAGRAM AND DIMENSION PICTURES**





### **PRODUCT SPECIFICATIONS**

| Weight              | 745 lbs       |
|---------------------|---------------|
| Phases              | 3             |
| kVA                 | 150           |
| Connection          | 3PhA-NT-1     |
| Primary Voltage     | 600           |
| Primary Max Current | <u>144.3A</u> |



# **OFFICIAL QUOTE**

### RC150J-H/EP



| Primary Markings       | <u>H1-H2-H3</u> |
|------------------------|-----------------|
| Primary Terminals      | 300MCM-6        |
| Secondary Voltage      | 480             |
| Secondary Max Current  | <u>180.4A</u>   |
| Secondary Markings     | <u>X1-X2-X3</u> |
| Secondary Terminals    | 300MCM-6        |
| Primary Taps           | N/A             |
| Conductor Material     | <u>Copper</u>   |
| Insuation Class        | 220