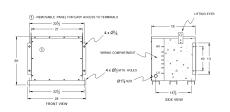

# **OFFICIAL QUOTE**

### RC150J-H/EP





# RC150J-H/EP

\$6,708.00 CAD

**SKU:** 3e81cfbee970

**Categories:** Encapsulated Autotransformer

# **SCHEMATIC/DIAGRAM AND DIMENSION PICTURES**





### **PRODUCT SPECIFICATIONS**

| Weight              | 745 lbs   |
|---------------------|-----------|
| Phases              | 3         |
| kVA                 | 150       |
| Connection          | 3PhA-NT-1 |
| Primary Voltage     | 600       |
| Primary Max Current | 144.3A    |



# **OFFICIAL QUOTE**

### RC150J-H/EP



| Primary Markings       | <u>H1-H2-H3</u> |
|------------------------|-----------------|
| Primary Terminals      | 300MCM-6        |
| Secondary Voltage      | 480             |
| Secondary Max Current  | <u>180.4A</u>   |
| Secondary Markings     | <u>X1-X2-X3</u> |
| Secondary Terminals    | 300MCM-6        |
| Primary Taps           | N/A             |
| Conductor Material     | <u>Copper</u>   |
| Insuation Class        | 220             |
| BIL (Insulation)