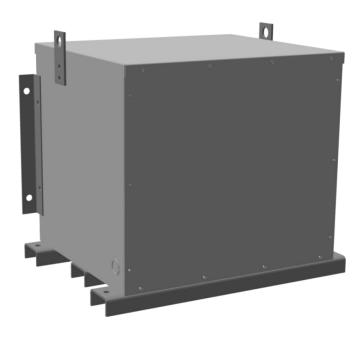

### **PRODUCT SPECIFICATIONS**

| Weight              | 745 lbs   |
|---------------------|-----------|
| Phases              | 3         |
| kVA                 | 150       |
| Connection          | 3PhA-NT-1 |
| Primary Voltage     | 600       |
| Primary Max Current | 144.3A    |

### RC150J-H/EP

| Primary Markings       | <u>H1-H2-H3</u> |
|------------------------|-----------------|
| Primary Terminals      | 300MCM-6        |
| Secondary Voltage      | 480             |
| Secondary Max Current  | <u>180.4A</u>   |
| Secondary Markings     | <u>X1-X2-X3</u> |
| Secondary Terminals    | 300MCM-6        |
| Primary Taps           | N/A             |
| Conductor Material     | <u>Copper</u>   |
| Insuation Class        | 220             |
| BIL (Insulation) Level | <u>10kV</u>     |
| Efficiency             | N/A             |
| Impedance              | 0.5 - 1.5%      |
| Sound (db)             | <u>45</u>       |
| Enclosure Type         | NEMA 3R Indoor  |
| Enclosure              | E3R-3PEP-5      |