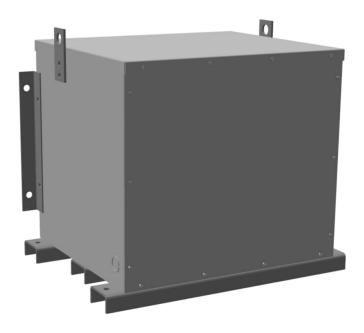

# RC150J-H/EP

\$4,940.24 USD

**SKU:** 3e81cfbee970

**Categories:** Encapsulated Autotransformer

### **PRODUCT SPECIFICATIONS**

| Weight              | 745 lbs   |
|---------------------|-----------|
| Phases              | 3         |
| kVA                 | 150       |
| Connection          | 3PhA-NT-1 |
| Primary Voltage     | 600       |
| Primary Max Current | 144.3A    |