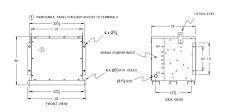

# **OFFICIAL QUOTE**

### RC150J-H/EP





# RC150J-H/EP

\$4,940.24 USD

**SKU:** 3e81cfbee970

**Categories:** Encapsulated Autotransformer

## **SCHEMATIC/DIAGRAM AND DIMENSION PICTURES**





### **PRODUCT SPECIFICATIONS**

| Weight              | 745 lbs   |
|---------------------|-----------|
| Phases              | 3         |
| kVA                 | 150       |
| Connection          | 3PhA-NT-1 |
| Primary Voltage     | 600       |
| Primary Max Current | 144.3A    |



# **OFFICIAL QUOTE**

### RC150J-H/EP



| Primary Markings       | H1-H2-H3          |
|------------------------|-------------------|
| Primary Terminals      | 300MCM-6          |
| Secondary Voltage      | 480               |
| Secondary Max Current  | <u>180.4A</u>     |
| Secondary Markings     | <u>X1-X2-X3</u>   |
| Secondary Terminals    | 300MCM-6          |
| Primary Taps           | N/A               |
| Conductor Material     | <u>Copper</u>     |
| Insuation Class        | 220