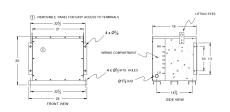

# **OFFICIAL QUOTE**

### RC150J-H/EP





# RC150J-H/EP

\$4,940.24 USD

**SKU:** 3e81cfbee970

**Categories:** Encapsulated Autotransformer

# **SCHEMATIC/DIAGRAM AND DIMENSION PICTURES**





### **PRODUCT SPECIFICATIONS**

| Weight              | 745 lbs       |
|---------------------|---------------|
| Phases              | 3             |
| kVA                 | 150           |
| Connection          | 3PhA-NT-1     |
| Primary Voltage     | 600           |
| Primary Max Current | <u>144.3A</u> |



# OFFICIAL QUOTE

### RC150J-H/EP



| Primary Markings       | <u>H1-H2-H3</u>   |
|------------------------|-------------------|
| Primary Terminals      | 300MCM-6          |
| Secondary Voltage      | 480               |
| Secondary Max Current  | <u>180.4A</u>     |
| Secondary Markings     | <u>X1-X2-X3</u>   |
| Secondary Terminals    | 300MCM-6          |
| Primary Taps           | N/A               |
| Conductor Material     | Copper            |
| Insuation Class