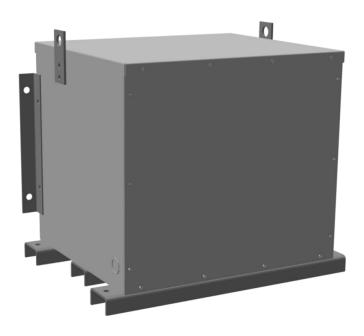

# RC150J-H/EP

\$4,940.24 USD

**SKU:** 3e81cfbee970

**Categories:** Encapsulated Autotransformer

### **PRODUCT SPECIFICATIONS**

| Weight              | 745 lbs       |
|---------------------|---------------|
| Phases              | 3             |
| kVA                 | 150           |
| Connection          | 3PhA-NT-1     |
| Primary Voltage     | 600           |
| Primary Max Current | <u>144.3A</u> |

### RC150J-H/EP

| Primary Markings       | <u>H1-H2-H3</u>   |
|------------------------|-------------------|
| Primary Terminals      | 300MCM-6          |
| Secondary Voltage      | 480               |
| Secondary Max Current  | <u>180.4A</u>     |
| Secondary Markings     | <u>X1-X2-X3</u>   |
| Secondary Terminals    | 300MCM-6          |
| Primary Taps           | N/A               |
| Conductor Material     | Copper            |
| Insuation Class        | 220               |
| BIL (Insulation) Level | <u>10kV</u>       |
| Efficiency             | N/A               |
| Impedance              | 0.5 - 1.5%        |
| Sound (db)             | <u>45</u>         |
| Enclosure Type         | NEMA 3R Indoor    |
| Enclosure              | <u>E3R-3PEP-5</u> |