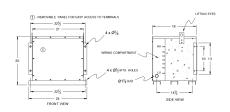

# **OFFICIAL QUOTE**

### RC150J-H/EP





# RC150J-H/EP

\$4,940.24 USD

**SKU:** 3e81cfbee970

**Categories:** Encapsulated Autotransformer

# **SCHEMATIC/DIAGRAM AND DIMENSION PICTURES**





### **PRODUCT SPECIFICATIONS**

| Weight              | 745 lbs       |
|---------------------|---------------|
| Phases              | 3             |
| kVA                 | 150           |
| Connection          | 3PhA-NT-1     |
| Primary Voltage     | 600           |
| Primary Max Current | <u>144.3A</u> |



# **OFFICIAL QUOTE**

### RC150J-H/EP



| Primary Markings       | <u>H1-H2-H3</u>   |
|------------------------|-------------------|
| Primary Terminals      | 300MCM-6          |
| Secondary Voltage      | 480               |
| Secondary Max Current  | <u>180.4A</u>     |
| Secondary Markings     | <u>X1-X2-X3</u>   |
| Secondary Terminals    | 300MCM-6          |
| Primary Taps           | N/A               |
| Conductor Material     | Copper            |
| Insuation Class