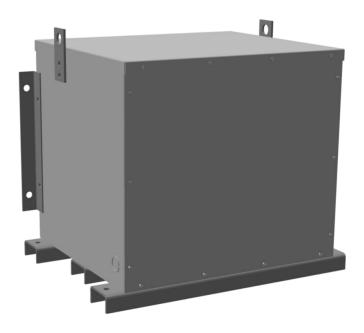

#### **PRODUCT SPECIFICATIONS**

| Weight              | 745 lbs       |
|---------------------|---------------|
| Phases              | 3             |
| kVA                 | 150           |
| Connection          | 3PhA-NT-1     |
| Primary Voltage     | 600           |
| Primary Max Current | <u>144.3A</u> |

### RC150J-H/EP

| Primary Markings       | <u>H1-H2-H3</u> |
|------------------------|-----------------|
| Primary Terminals      | 300MCM-6        |
| Secondary Voltage      | 480             |
| Secondary Max Current  | <u>180.4A</u>   |
| Secondary Markings     | <u>X1-X2-X3</u> |
| Secondary Terminals    | 300MCM-6        |
| Primary Taps           | N/A             |
| Conductor Material     | <u>Copper</u>   |
| Insuation Class        | 220             |
| BIL (Insulation) Level | <u>10kV</u>     |
| Efficiency             | N/A             |
| Impedance              | 0.5 - 1.5%      |
| Sound (db)             | <u>45</u>       |
| Enclosure Type         | NEMA 3R Indoor  |
| Enclosure              | E3R-3PEP-5      |