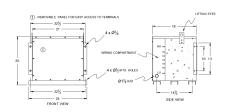

# **OFFICIAL QUOTE**

#### RC150J-H/EP





# RC150J-H/EP

\$4,940.24 USD

**SKU:** 3e81cfbee970

**Categories:** Encapsulated Autotransformer

# **SCHEMATIC/DIAGRAM AND DIMENSION PICTURES**





#### **PRODUCT SPECIFICATIONS**

| Weight              | 745 lbs       |
|---------------------|---------------|
| Phases              | 3             |
| kVA                 | 150           |
| Connection          | 3PhA-NT-1     |
| Primary Voltage     | 600           |
| Primary Max Current | <u>144.3A</u> |



# OFFICIAL QUOTE

### RC150J-H/EP



| Primary Markings       | <u>H1-H2-H3</u> |
|------------------------|-----------------|
| Primary Terminals      | 300MCM-6        |
| Secondary Voltage      | 480             |
| Secondary Max Current  | <u>180.4A</u>   |
| Secondary Markings     | <u>X1-X2-X3</u> |
| Secondary Terminals    | 300MCM-6        |
| Primary Taps           | N/A             |
| Conductor Material     | <u>Copper</u>   |
| Insuation Class        | 220