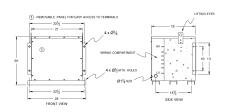

# **OFFICIAL QUOTE**

### RC150J-H/EP





# RC150J-H/EP

\$6,708.00 CAD

**SKU:** 3e81cfbee970

**Categories:** Encapsulated Autotransformer

# **SCHEMATIC/DIAGRAM AND DIMENSION PICTURES**





### **PRODUCT SPECIFICATIONS**

| Weight              | 745 lbs       |
|---------------------|---------------|
| Phases              | 3             |
| kVA                 | 150           |
| Connection          | 3PhA-NT-1     |
| Primary Voltage     | 600           |
| Primary Max Current | <u>144.3A</u> |



# **OFFICIAL QUOTE**

### RC150J-H/EP



| Primary Markings       | <u>H1-H2-H3</u>   |
|------------------------|-------------------|
| Primary Terminals      | 300MCM-6          |
| Secondary Voltage      | 480               |
| Secondary Max Current  | <u>180.4A</u>     |
| Secondary Markings     | <u>X1-X2-X3</u>   |
| Secondary Terminals    | 300MCM-6          |
| Primary Taps           | N/A               |
| Conductor Material     | Copper            |
| Insuation Class