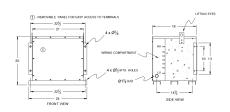

# **OFFICIAL QUOTE**

#### RC150J-H/EP





# RC150J-H/EP

\$6,708.00 CAD

**SKU:** 3e81cfbee970

**Categories:** Encapsulated Autotransformer

# **SCHEMATIC/DIAGRAM AND DIMENSION PICTURES**





#### **PRODUCT SPECIFICATIONS**

| Weight              | 745 lbs       |
|---------------------|---------------|
| Phases              | 3             |
| kVA                 | 150           |
| Connection          | 3PhA-NT-1     |
| Primary Voltage     | 600           |
| Primary Max Current | <u>144.3A</u> |



# OFFICIAL QUOTE

### RC150J-H/EP



| Primary Markings       | <u>H1-H2-H3</u> |
|------------------------|-----------------|
| Primary Terminals      | 300MCM-6        |
| Secondary Voltage      | 480             |
| Secondary Max Current  | <u>180.4A</u>   |
| Secondary Markings     | <u>X1-X2-X3</u> |
| Secondary Terminals    | 300MCM-6        |
| Primary Taps           | N/A             |
| Conductor Material     | <u>Copper</u>   |
| Insuation Class        | 220