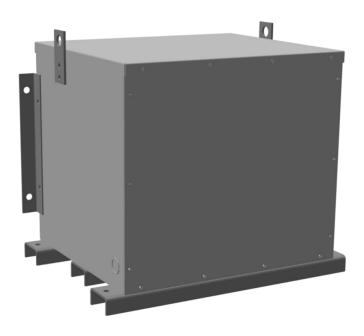

#### **PRODUCT SPECIFICATIONS**

| Weight              | 745 lbs       |
|---------------------|---------------|
| Phases              | 3             |
| kVA                 | 150           |
| Connection          | 3PhA-NT-1     |
| Primary Voltage     | 600           |
| Primary Max Current | <u>144.3A</u> |

### RC150J-H/EP

| Primary Markings       | <u>H1-H2-H3</u> |
|------------------------|-----------------|
| Primary Terminals      | 300MCM-6        |
| Secondary Voltage      | 480             |
| Secondary Max Current  | <u>180.4A</u>   |
| Secondary Markings     | <u>X1-X2-X3</u> |
| Secondary Terminals    | 300MCM-6        |
| Primary Taps           | N/A             |
| Conductor Material     | <u>Copper</u>   |
| Insuation Class        | 220             |
| BIL (Insulation) Level | <u>10kV</u>     |
| Efficiency             | N/A             |
| Impedance              | 0.5 - 1.5%      |
| Sound (db)             | <u>45</u>       |
| Enclosure Type         | NEMA 3R Indoor  |
| Enclosure              | E3R-3PEP-5      |