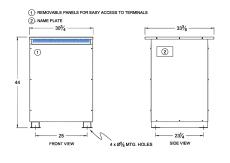

# **OFFICIAL QUOTE**

## RC150J-C





# **RC150J-C**

\$9,531.00 CAD

**SKU:** 61477ae7e503

**Categories:** <u>Autotransformer</u>

#### **SCHEMATIC/DIAGRAM AND DIMENSION PICTURES**





## **PRODUCT SPECIFICATIONS**

| Weight     | 770 lbs   |
|------------|-----------|
| Phases     | 3         |
| kVA        | 150       |
| Connection | 3PhA-NT-1 |



# **OFFICIAL QUOTE**

## RC150J-C



| Primary Voltage            | 600                                                                                  |
|----------------------------|--------------------------------------------------------------------------------------|
| Primary Max Current        | <u>144.3A</u>                                                                        |
| Primary Markings           | <u>H1-H2-H3</u>                                                                      |
| Primary Terminals          | 300MCM-6                                                                             |