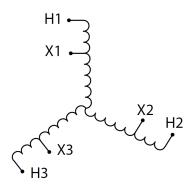

#### **SCHEMATIC/DIAGRAM AND DIMENSION PICTURES**

## RC150J-C

| Primary Voltage            | 600                                                                                  |
|----------------------------|--------------------------------------------------------------------------------------|
| Primary Max Current        | <u>144.3A</u>                                                                        |
| Primary Markings           | <u>H1-H2-H3</u>                                                                      |
| Primary Terminals          | 300MCM-6                                                                             |
| Secondary Voltage          | 240                                                                                  |
| Secondary Max Current      | <u>360.8A</u>                                                                        |
| Secondary Markings         | <u>X1-X2-X3</u>                                                                      |
| Secondary Terminals        | <u>Pads</u>                                                                          |
| Primary Taps               | N/A                                                                                  |
| Conductor Material         | <u>Copper</u>                                                                        |
| Insuation Class            | 220°C                                                                                |
| BIL (Insulation) Level     | 10kV                                                                                 |
| Efficiency                 | N/A                                                                                  |
| Impedance                  | 1.5 - 3.5%                                                                           |
| Sound (db)                 | <u>50</u>                                                                            |
| Enclosure Type             | NEMA 3R Indoor                                                                       |
| Enclosure                  | <u>E3R-8</u>                                                                         |
| Finish                     | Polyster Powder Coat – ANSI/ASA 61 Grey                                              |
| Standards & Certifications | CSA Certified File No. LR34493, UL Listed File No. E108255, ISO 9001:2015 Registered |