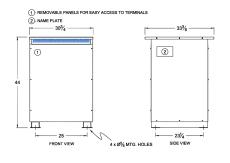

#### **SCHEMATIC/DIAGRAM AND DIMENSION PICTURES**

## **PRODUCT SPECIFICATIONS**

| Weight     | 770 lbs   |
|------------|-----------|
| Phases     | 3         |
| kVA        | 150       |
| Connection | 3PhA-NT-1 |