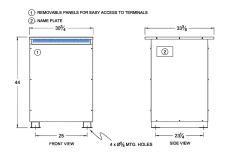

# **OFFICIAL QUOTE**

## **RC150J-B**





# **RC150J-B**

\$10,859.00 CAD

SKU: ba474e7c7a33

**Categories:** <u>Autotransformer</u>

#### **SCHEMATIC/DIAGRAM AND DIMENSION PICTURES**





## **PRODUCT SPECIFICATIONS**

| Weight     | 820 lbs   |
|------------|-----------|
| Phases     | 3         |
| kVA        | 150       |
| Connection | 3PhA-NT-1 |



# **OFFICIAL QUOTE**

## **RC150J-B**



| Primary Voltage            | 600                                                                                  |
|----------------------------|--------------------------------------------------------------------------------------|
| Primary Max Current        | <u>144.3A</u>                                                                        |
| Primary Markings           | <u>H1-H2-H3</u>                                                                      |
| Primary Terminals          | 300MCM-6