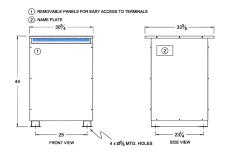

# **OFFICIAL QUOTE**

## **RC150J-B**





# **RC150J-B**

\$7,997.33 USD

SKU: ba474e7c7a33

**Categories:** <u>Autotransformer</u>

#### **SCHEMATIC/DIAGRAM AND DIMENSION PICTURES**





## **PRODUCT SPECIFICATIONS**

| Weight     | 820 lbs   |
|------------|-----------|
| Phases     | 3         |
| kVA        | 150       |
| Connection | 3PhA-NT-1 |



# **OFFICIAL QUOTE**

## **RC150J-B**



| Primary Voltage            | 600                                                                                  |
|----------------------------|--------------------------------------------------------------------------------------|
| Primary Max Current        | 144.3A                                                                               |
| Primary Markings           | <u>H1-H2-H3</u>                                                                      |
| Primary Terminals          | 300MCM-6