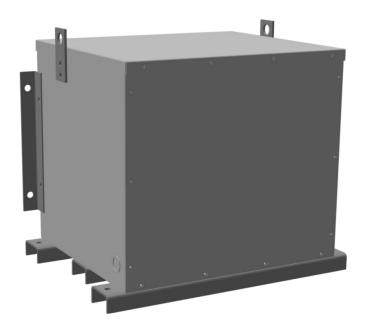

# RC112J-H/EP

\$5,850.00 CAD

**SKU:** 021ffb58de42

**Categories:** Encapsulated Autotransformer

### **PRODUCT SPECIFICATIONS**

| Weight              | 630 lbs          |
|---------------------|------------------|
| Phases              | 3                |
| kVA                 | 112.5            |
| Connection          | <u>3PhA-NT-1</u> |
| Primary Voltage     | 600              |
| Primary Max Current | <u>108.3A</u>    |