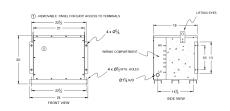

# **OFFICIAL QUOTE**

### RC112J-H/EP





# RC112J-H/EP

\$5,850.00 CAD

**SKU:** 021ffb58de42

**Categories:** Encapsulated Autotransformer

## **SCHEMATIC/DIAGRAM AND DIMENSION PICTURES**





### **PRODUCT SPECIFICATIONS**

| Weight              | 630 lbs          |
|---------------------|------------------|
| Phases              | 3                |
| kVA                 | 112.5            |
| Connection          | <u>3PhA-NT-1</u> |
| Primary Voltage     | 600              |
| Primary Max Current | <u>108.3A</u>    |



# OFFICIAL QUOTE

### RC112J-H/EP



| Primary Markings       | H1-H2-H3          |
|------------------------|-------------------|
| Primary Terminals      | 300MCM-6          |
| Secondary Voltage      | 480               |
| Secondary Max Current  | <u>135.3A</u>     |
| Secondary Markings     | <u>X1-X2-X3</u>   |
| Secondary Terminals    | 300MCM-6          |
| Primary Taps           | N/A               |
| Conductor Material     | <u>Copper</u>     |