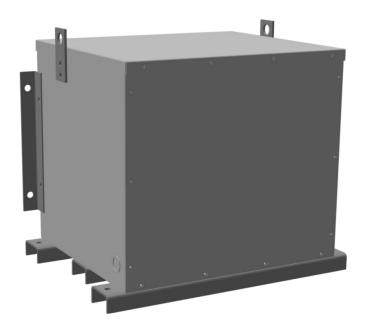

# RC112J-H/EP

\$4,308.35 USD

**SKU:** 021ffb58de42

**Categories:** Encapsulated Autotransformer

### **PRODUCT SPECIFICATIONS**

| Weight              | 630 lbs   |
|---------------------|-----------|
| Phases              | 3         |
| kVA                 | 112.5     |
| Connection          | 3PhA-NT-1 |
| Primary Voltage     | 600       |
| Primary Max Current | 108.3A    |