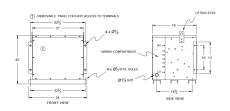

# **OFFICIAL QUOTE**

### RC112J-H/EP





# RC112J-H/EP

\$4,308.35 USD

**SKU:** 021ffb58de42

**Categories:** Encapsulated Autotransformer

## **SCHEMATIC/DIAGRAM AND DIMENSION PICTURES**





### **PRODUCT SPECIFICATIONS**

| Weight              | 630 lbs   |
|---------------------|-----------|
| Phases              | 3         |
| kVA                 | 112.5     |
| Connection          | 3PhA-NT-1 |
| Primary Voltage     | 600       |
| Primary Max Current | 108.3A    |



# OFFICIAL QUOTE

### RC112J-H/EP



| Primary Markings       | H1-H2-H3          |
|------------------------|-------------------|
| Primary Terminals      | 300MCM-6          |
| Secondary Voltage      | 480               |
| Secondary Max Current  | <u>135.3A</u>     |
| Secondary Markings     | <u>X1-X2-X3</u>   |
| Secondary Terminals    | 300MCM-6          |
| Primary Taps           | N/A               |
| Conductor Material     | <u>Copper</u>     |
| Insuation Class        | 220               |
|