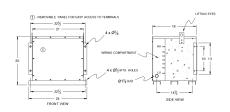

# **OFFICIAL QUOTE**

### RC112J-H/EP





# RC112J-H/EP

\$5,850.00 CAD

SKU: 021ffb58de42

**Categories:** Encapsulated Autotransformer

# **SCHEMATIC/DIAGRAM AND DIMENSION PICTURES**





### **PRODUCT SPECIFICATIONS**

| Weight              | 630 lbs       |
|---------------------|---------------|
| Phases              | 3             |
| kVA                 | 112.5         |
| Connection          | 3PhA-NT-1     |
| Primary Voltage     | 600           |
| Primary Max Current | <u>108.3A</u> |



# **OFFICIAL QUOTE**

### RC112J-H/EP



| Primary Markings       | <u>H1-H2-H3</u> |
|------------------------|-----------------|
| Primary Terminals      | 300MCM-6        |
| Secondary Voltage      | 480             |
| Secondary Max Current  | <u>135.3A</u>   |
| Secondary Markings     | <u>X1-X2-X3</u> |
| Secondary Terminals    | 300MCM-6        |
| Primary Taps           | N/A             |
| Conductor Material     | <u>Copper</u>   |
| Insuation Class        | 220