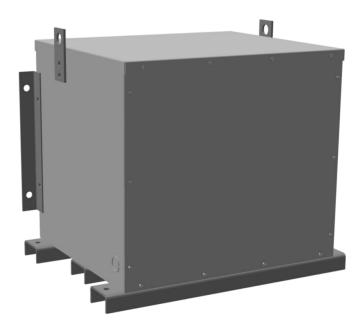

# RC112J-H/EP

\$5,850.00 CAD

SKU: 021ffb58de42

**Categories:** Encapsulated Autotransformer

### **PRODUCT SPECIFICATIONS**

| Weight              | 630 lbs       |
|---------------------|---------------|
| Phases              | 3             |
| kVA                 | 112.5         |
| Connection          | 3PhA-NT-1     |
| Primary Voltage     | 600           |
| Primary Max Current | <u>108.3A</u> |

### RC112J-H/EP

| Primary Markings       | <u>H1-H2-H3</u> |
|------------------------|-----------------|
| Primary Terminals      | 300MCM-6        |
| Secondary Voltage      | 480             |
| Secondary Max Current  | <u>135.3A</u>   |
| Secondary Markings     | <u>X1-X2-X3</u> |
| Secondary Terminals    | 300MCM-6        |
| Primary Taps           | N/A             |
| Conductor Material     | <u>Copper</u>   |
| Insuation Class        | 220             |
| BIL (Insulation) Level | <u>10kV</u>     |
| Efficiency             | N/A             |
| Impedance              | 0.5 - 1.5%      |
| Sound (db)             | <u>45</u>       |
| Enclosure Type         | NEMA 3R Indoor  |
| Enclosure              | E3R-3PEP-5      |