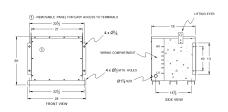

# **OFFICIAL QUOTE**

### RC112J-H/EP





# RC112J-H/EP

\$4,308.35 USD

SKU: 021ffb58de42

**Categories:** Encapsulated Autotransformer

# **SCHEMATIC/DIAGRAM AND DIMENSION PICTURES**





### **PRODUCT SPECIFICATIONS**

| Weight              | 630 lbs       |
|---------------------|---------------|
| Phases              | 3             |
| kVA                 | 112.5         |
| Connection          | 3PhA-NT-1     |
| Primary Voltage     | 600           |
| Primary Max Current | <u>108.3A</u> |



# **OFFICIAL QUOTE**

### RC112J-H/EP



| Primary Markings       | <u>H1-H2-H3</u> |
|------------------------|-----------------|
| Primary Terminals      | 300MCM-6        |
| Secondary Voltage      | 480             |
| Secondary Max Current  | <u>135.3A</u>   |
| Secondary Markings     | <u>X1-X2-X3</u> |
| Secondary Terminals    | 300MCM-6        |
| Primary Taps           | N/A             |
| Conductor Material     | <u>Copper</u>   |
| Insuation Class        | 220