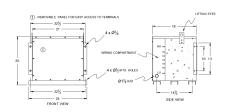

# **OFFICIAL QUOTE**

### RC112J-H/EP





# RC112J-H/EP

\$5,850.00 CAD

**SKU:** 021ffb58de42

**Categories:** Encapsulated Autotransformer

## **SCHEMATIC/DIAGRAM AND DIMENSION PICTURES**





### **PRODUCT SPECIFICATIONS**

| Weight              | 630 lbs          |
|---------------------|------------------|
| Phases              | 3                |
| kVA                 | 112.5            |
| Connection          | <u>3PhA-NT-1</u> |
| Primary Voltage     | 600              |
| Primary Max Current | <u>108.3A</u>    |



# **OFFICIAL QUOTE**

### RC112J-H/EP



| Primary Markings       | <u>H1-H2-H3</u> |
|------------------------|-----------------|
| Primary Terminals      | 300MCM-6        |
| Secondary Voltage      | 480             |
| Secondary Max Current  | <u>135.3A</u>   |
| Secondary Markings     | <u>X1-X2-X3</u> |
| Secondary Terminals    | 300MCM-6        |
| Primary Taps           | N/A             |
| Conductor Material     | <u>Copper</u>   |
| Insuation Cl