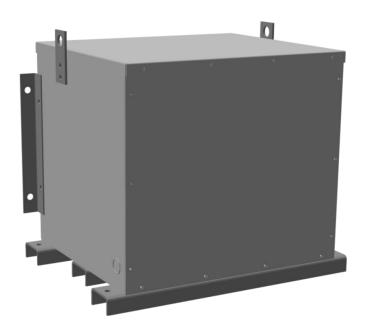

# RC112J-H/EP

\$5,850.00 CAD

**SKU:** 021ffb58de42

**Categories:** Encapsulated Autotransformer

### **PRODUCT SPECIFICATIONS**

| Weight              | 630 lbs          |
|---------------------|------------------|
| Phases              | 3                |
| kVA                 | 112.5            |
| Connection          | <u>3PhA-NT-1</u> |
| Primary Voltage     | 600              |
| Primary Max Current | <u>108.3A</u>    |

### RC112J-H/EP

| Primary Markings       | <u>H1-H2-H3</u> |
|------------------------|-----------------|
| Primary Terminals      | 300MCM-6        |
| Secondary Voltage      | 480             |
| Secondary Max Current  | <u>135.3A</u>   |
| Secondary Markings     | <u>X1-X2-X3</u> |
| Secondary Terminals    | 300MCM-6        |
| Primary Taps           | N/A             |
| Conductor Material     | <u>Copper</u>   |
| Insuation Class        | 220             |
| BIL (Insulation) Level | <u>10kV</u>     |
| Efficiency             | N/A             |
| Impedance              | 0.5 - 1.5%      |
| Sound (db)             | <u>45</u>       |
| Enclosure Type         | NEMA 3R Indoor  |
| Enclosure              | E3R-3PEP-5      |