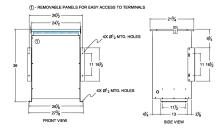

## RC112J-B \$6,075.14 USD

SKU: 413442700064 Categories: <u>Autotransformer</u>

## SCHEMATIC/DIAGRAM AND DIMENSION PICTURES





## **PRODUCT SPECIFICATIONS**

| Weight | 600 lbs      |
|--------|--------------|
| Phases | 3            |
| kVA    | <u>112.5</u> |

The quote is valid 30 days from 11 May 2025. The price does not include: "Special Features", freight and possible taxes. Disclosing this information to the third party or other supplier may lead to the cancellation of this quote. All other requests please email to sales@transformersource.ca. Printed: September-16-2024.





| Connection                 | <u>3PhA-NT-1</u>                                                                                      |
|----------------------------|-------------------------------------------------------------------------------------------------------|
| Primary Voltage            | <u>600</u>