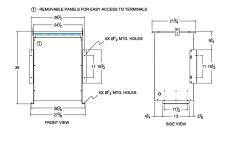

#### **SCHEMATIC/DIAGRAM AND DIMENSION PICTURES**

## **PRODUCT SPECIFICATIONS**

| Weight | 600 lbs |
|--------|---------|
| Phases | 3       |
| kVA    | 112.5   |