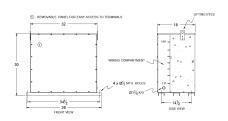

# **OFFICIAL QUOTE**

### RC112H-C/EP





# RC112H-C/EP

\$13,202.00 CAD

**SKU:** 7a9bfd6eb579

**Categories:** Encapsulated Autotransformer

### **SCHEMATIC/DIAGRAM AND DIMENSION PICTURES**





# **PRODUCT SPECIFICATIONS**

| Weight          | 1160 lbs         |
|-----------------|------------------|
| Phases          | 3                |
| kVA             | 112.5            |
| Connection      | <u>3PhA-NT-1</u> |
| Primary Voltage | 480              |



# **OFFICIAL QUOTE**

### RC112H-C/EP



| Primary Max Current        | <u>135.3A</u>                                                                        |
|----------------------------|--------------------------------------------------------------------------------------|
| Primary Markings           | <u>H1-H2-H3</u>                                                                      |
| Primary Terminals          | 300MCM-6                                                                             |
| Secondary Volt