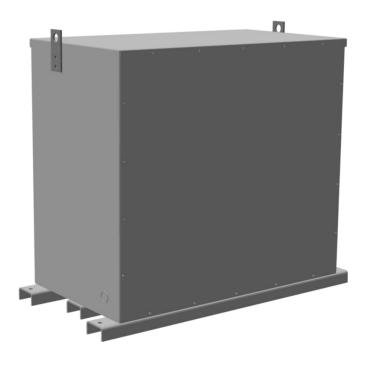

# **PRODUCT SPECIFICATIONS**

| Weight          | 1160 lbs         |
|-----------------|------------------|
| Phases          | 3                |
| kVA             | 112.5            |
| Connection      | <u>3PhA-NT-1</u> |
| Primary Voltage | 480              |

### RC112H-C/EP

| Primary Max Current        | <u>135.3A</u>                                                                        |
|----------------------------|--------------------------------------------------------------------------------------|
| Primary Markings           | <u>H1-H2-H3</u>                                                                      |
| Primary Terminals          | 300MCM-6                                                                             |
| Secondary Voltage          | 240                                                                                  |
| Secondary Max Current      | 270.6A                                                                               |
| Secondary Markings         | <u>X1-X2-X3</u>                                                                      |
| Secondary Terminals        | 600MCM-2                                                                             |
| Primary Taps               | N/A                                                                                  |
| Conductor Material         | <u>Copper</u>                                                                        |
| Insuation Class            | 200°C                                                                                |
| BIL (Insulation) Level     | <u>10kV</u>                                                                          |
| Impedance                  | <u>0.5 – 1.5%</u>                                                                    |
| Sound (db)                 | <u>50</u>                                                                            |
| Enclosure Type             | NEMA 3R Indoor                                                                       |
| Enclosure                  | <u>E3R-3PEP-7</u>                                                                    |
| Finish                     | Polyster Powder Coat – ANSI/ASA 61 Grey                                              |
| Standards & Certifications | CSA Certified File No. LR34493, UL Listed File No. E108255, ISO 9001:2015 Registered |