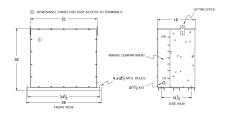

## **OFFICIAL QUOTE**

#### RC112H-C/EP





# RC112H-C/EP

\$13,202.00 CAD

**SKU:** 7a9bfd6eb579

**Categories:** Encapsulated Autotransformer

#### **SCHEMATIC/DIAGRAM AND DIMENSION PICTURES**





# **PRODUCT SPECIFICATIONS**

| Weight          | 1160 lbs  |
|-----------------|-----------|
| Phases          | 3         |
| kVA             | 112.5     |
| Connection      | 3PhA-NT-1 |
| Primary Voltage | 480       |



## **OFFICIAL QUOTE**

#### RC112H-C/EP



| Primary Max Current        | <u>135.3A</u>                                                                        |
|----------------------------|--------------------------------------------------------------------------------------|
| Primary Markings           | <u>H1-H2-H3</u>                                                                      |
| Primary Terminals          | 300MCM-6                                                                             |
| Secondary Voltage          | 240