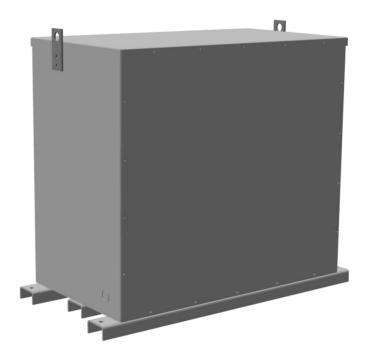

# **PRODUCT SPECIFICATIONS**

| Weight          | 1160 lbs  |
|-----------------|-----------|
| Phases          | 3         |
| kVA             | 112.5     |
| Connection      | 3PhA-NT-1 |
| Primary Voltage | 480       |

### RC112H-B/EP

| Primary Max Current        | <u>135.3A</u>                                                                        |
|----------------------------|--------------------------------------------------------------------------------------|
| Primary Markings           | <u>H1-H2-H3</u>                                                                      |
| Primary Terminals          | 300MCM-6                                                                             |
| Secondary Voltage          | 208                                                                                  |
| Secondary Max Current      | 312.3A                                                                               |
| Secondary Markings         | <u>X1-X2-X3</u>                                                                      |
| Secondary Terminals        | <u>Pads</u>                                                                          |
| Primary Taps               | N/A                                                                                  |
| Conductor Material         | <u>Copper</u>                                                                        |
| Insuation Class            | 200°C                                                                                |
| BIL (Insulation) Level     | 10kV                                                                                 |
| Impedance                  | <u>0.5 – 1.5%</u>                                                                    |
| Sound (db)                 | <u>50</u>                                                                            |
| Enclosure Type             | NEMA 3R Indoor                                                                       |
| Enclosure                  | <u>E3R-3PEP-7</u>                                                                    |
| Finish                     | Polyster Powder Coat – ANSI/ASA 61 Grey                                              |
| Standards & Certifications | CSA Certified File No. LR34493, UL Listed File No. E108255, ISO 9001:2015 Registered |