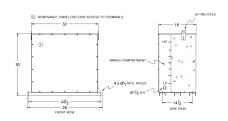

# **OFFICIAL QUOTE**

### RC112H-B/EP





# RC112H-B/EP

\$11,480.00 CAD

SKU: 5c529dfb742e

**Categories:** Encapsulated Autotransformer

### **SCHEMATIC/DIAGRAM AND DIMENSION PICTURES**





# **PRODUCT SPECIFICATIONS**

| Weight          | 1160 lbs  |
|-----------------|-----------|
| Phases          | 3         |
| kVA             | 112.5     |
| Connection      | 3PhA-NT-1 |
| Primary Voltage | 480       |



# **OFFICIAL QUOTE**

### RC112H-B/EP



| Primary Max Current        | <u>135.3A</u>                                                                        |
|----------------------------|--------------------------------------------------------------------------------------|
| Primary Markings           | <u>H1-H2-H3</u>                                                                      |
| Primary Terminals          | 300MCM-6                                                                             |
| Secondary Voltage          | 208