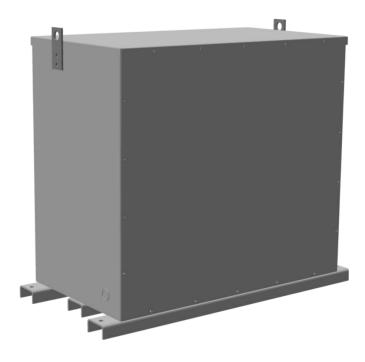

## **PRODUCT SPECIFICATIONS**

| Weight          | 1160 lbs  |
|-----------------|-----------|
| Phases          | 3         |
| kVA             | 112.5     |
| Connection      | 3PhA-NT-1 |
| Primary Voltage | 480       |

#### RC112H-B/EP

| Primary Max Current        | <u>135.3A</u>                                                                        |
|----------------------------|--------------------------------------------------------------------------------------|
| Primary Markings           | <u>H1-H2-H3</u>                                                                      |
| Primary Terminals          | 300MCM-6                                                                             |
| Secondary Voltage          | 208                                                                                  |
| Secondary Max Current      | 312.3A                                                                               |
| Secondary Markings         | <u>X1-X2-X3</u>                                                                      |
| Secondary Terminals        | <u>Pads</u>                                                                          |
| Primary Taps               | N/A                                                                                  |
| Conductor Material         | <u>Copper</u>                                                                        |
| Insuation Class            | 200°C                                                                                |
| BIL (Insulation) Level     | <u>10kV</u>                                                                          |
| Impedance                  | 0.5 - 1.5%                                                                           |
| Sound (db)                 | 50                                                                                   |
| Enclosure Type             | NEMA 3R Indoor                                                                       |
| Enclosure                  | <u>E3R-3PEP-7</u>                                                                    |
| Finish                     | Polyster Powder Coat – ANSI/ASA 61 Grey                                              |
| Standards & Certifications | CSA Certified File No. LR34493, UL Listed File No. E108255, ISO 9001:2015 Registered |