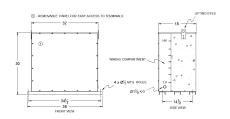

## **OFFICIAL QUOTE**

#### RC112H-B/EP





# RC112H-B/EP

\$11,480.00 CAD

SKU: 5c529dfb742e

**Categories:** Encapsulated Autotransformer

#### **SCHEMATIC/DIAGRAM AND DIMENSION PICTURES**





## **PRODUCT SPECIFICATIONS**

| Weight          | 1160 lbs  |
|-----------------|-----------|
| Phases          | 3         |
| kVA             | 112.5     |
| Connection      | 3PhA-NT-1 |
| Primary Voltage | 480       |



## **OFFICIAL QUOTE**

#### RC112H-B/EP



| Primary Max Current        | <u>135.3A</u>                                                                        |
|----------------------------|--------------------------------------------------------------------------------------|
| Primary Markings           | <u>H1-H2-H3</u>                                                                      |
| Primary Terminals          | <u>300MCM-6</u>                                                                      |
| Secondary Voltage          | 208