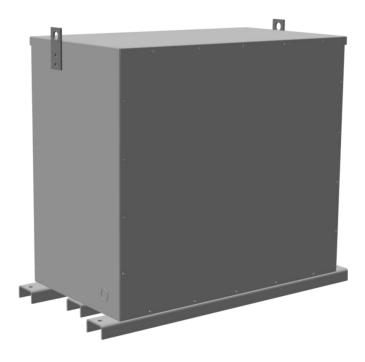

## **PRODUCT SPECIFICATIONS**

| Weight          | 1160 lbs  |
|-----------------|-----------|
| Phases          | 3         |
| kVA             | 112.5     |
| Connection      | 3PhA-NT-1 |
| Primary Voltage | 480       |

#### RC112H-B/EP

| Primary Max Current        | <u>135.3A</u>                                                                        |
|----------------------------|--------------------------------------------------------------------------------------|
| Primary Markings           | <u>H1-H2-H3</u>                                                                      |
| Primary Terminals          | <u>300MCM-6</u>                                                                      |
| Secondary Voltage          | 208                                                                                  |
| Secondary Max Current      | <u>312.3A</u>                                                                        |
| Secondary Markings         | <u>X1-X2-X3</u>                                                                      |
| Secondary Terminals        | <u>Pads</u>                                                                          |
| Primary Taps               | N/A                                                                                  |
| Conductor Material         | <u>Copper</u>                                                                        |
| Insuation Class            | 200°C                                                                                |
| BIL (Insulation) Level     | <u>10kV</u>                                                                          |
| Impedance                  | <u>0.5 – 1.5%</u>                                                                    |
| Sound (db)                 | <u>50</u>                                                                            |
| Enclosure Type             | NEMA 3R Indoor                                                                       |
| Enclosure                  | <u>E3R-3PEP-7</u>                                                                    |
| Finish                     | Polyster Powder Coat – ANSI/ASA 61 Grey                                              |
| Standards & Certifications | CSA Certified File No. LR34493, UL Listed File No. E108255, ISO 9001:2015 Registered |