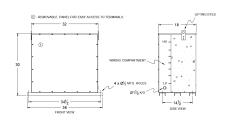

#### **SCHEMATIC/DIAGRAM AND DIMENSION PICTURES**

## **PRODUCT SPECIFICATIONS**

| Weight          | 1160 lbs  |
|-----------------|-----------|
| Phases          | 3         |
| kVA             | 112.5     |
| Connection      | 3PhA-NT-1 |
| Primary Voltage | 480       |

#### RC112H-B/EP

| Primary Max Current        | <u>135.3A</u>                                                                        |
|----------------------------|--------------------------------------------------------------------------------------|
| Primary Markings           | <u>H1-H2-H3</u>                                                                      |
| Primary Terminals          | 300MCM-6                                                                             |
| Secondary Voltage          | 208                                                                                  |
| Secondary Max Current      | 312.3A                                                                               |
| Secondary Markings         | <u>X1-X2-X3</u>                                                                      |
| Secondary Terminals        | <u>Pads</u>                                                                          |
| Primary Taps               | N/A                                                                                  |
| Conductor Material         | <u>Copper</u>                                                                        |
| Insuation Class            | 200°C                                                                                |
| BIL (Insulation) Level     | 10kV                                                                                 |
| Impedance                  | <u>0.5 – 1.5%</u>                                                                    |
| Sound (db)                 | <u>50</u>                                                                            |
| Enclosure Type             | NEMA 3R Indoor                                                                       |
| Enclosure                  | <u>E3R-3PEP-7</u>                                                                    |
| Finish                     | Polyster Powder Coat – ANSI/ASA 61 Grey                                              |
| Standards & Certifications | CSA Certified File No. LR34493, UL Listed File No. E108255, ISO 9001:2015 Registered |