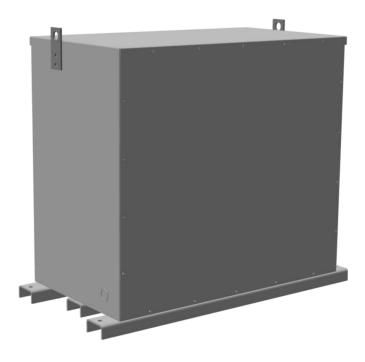

## **PRODUCT SPECIFICATIONS**

| Weight          | 1160 lbs  |
|-----------------|-----------|
| Phases          | 3         |
| kVA             | 112.5     |
| Connection      | 3PhA-NT-1 |
| Primary Voltage | 480       |

#### RC112H-B/EP

| Primary Max Current        | <u>135.3A</u>                                                                        |
|----------------------------|--------------------------------------------------------------------------------------|
| Primary Markings           | <u>H1-H2-H3</u>                                                                      |
| Primary Terminals          | 300MCM-6                                                                             |
| Secondary Voltage          | 208                                                                                  |
| Secondary Max Current      | 312.3A                                                                               |
| Secondary Markings         | <u>X1-X2-X3</u>                                                                      |
| Secondary Terminals        | <u>Pads</u>                                                                          |
| Primary Taps               | N/A                                                                                  |
| Conductor Material         | <u>Copper</u>                                                                        |
| Insuation Class            | 200°C                                                                                |
| BIL (Insulation) Level     | 10kV                                                                                 |
| Impedance                  | <u>0.5 – 1.5%</u>                                                                    |
| Sound (db)                 | <u>50</u>                                                                            |
| Enclosure Type             | NEMA 3R Indoor                                                                       |
| Enclosure                  | <u>E3R-3PEP-7</u>                                                                    |
| Finish                     | Polyster Powder Coat – ANSI/ASA 61 Grey                                              |
| Standards & Certifications | CSA Certified File No. LR34493, UL Listed File No. E108255, ISO 9001:2015 Registered |