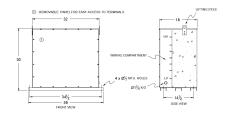

#### **SCHEMATIC/DIAGRAM AND DIMENSION PICTURES**

# **PRODUCT SPECIFICATIONS**

| Weight          | 1160 lbs         |
|-----------------|------------------|
| Phases          | 3                |
| kVA             | 112.5            |
| Connection      | <u>3PhA-NT-1</u> |
| Primary Voltage | 480              |

#### RC112H-B/EP

| Primary Max Current        | <u>135.3A</u>                                                                        |
|----------------------------|--------------------------------------------------------------------------------------|
| Primary Markings           | <u>H1-H2-H3</u>                                                                      |
| Primary Terminals          | 300MCM-6                                                                             |
| Secondary Voltage          | 208                                                                                  |
| Secondary Max Current      | 312.3A                                                                               |
| Secondary Markings         | <u>X1-X2-X3</u>                                                                      |
| Secondary Terminals        | <u>Pads</u>                                                                          |
| Primary Taps               | N/A                                                                                  |
| Conductor Material         | <u>Copper</u>                                                                        |
| Insuation Class            | 200°C                                                                                |
| BIL (Insulation) Level     | 10kV                                                                                 |
| Impedance                  | <u>0.5 – 1.5%</u>                                                                    |
| Sound (db)                 | <u>50</u>                                                                            |
| Enclosure Type             | NEMA 3R Indoor                                                                       |
| Enclosure                  | <u>E3R-3PEP-7</u>                                                                    |
| Finish                     | Polyster Powder Coat – ANSI/ASA 61 Grey                                              |
| Standards & Certifications | CSA Certified File No. LR34493, UL Listed File No. E108255, ISO 9001:2015 Registered |