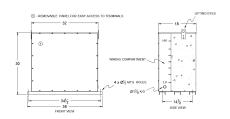

#### **SCHEMATIC/DIAGRAM AND DIMENSION PICTURES**

## **PRODUCT SPECIFICATIONS**

| Weight          | 1160 lbs  |
|-----------------|-----------|
| Phases          | 3         |
| kVA             | 112.5     |
| Connection      | 3PhA-NT-1 |
| Primary Voltage | 480       |

#### RC112H-B/EP

| Primary Max Current        | <u>135.3A</u>                                                                        |
|----------------------------|--------------------------------------------------------------------------------------|
| Primary Markings           | <u>H1-H2-H3</u>                                                                      |
| Primary Terminals          | 300MCM-6                                                                             |
| Secondary Voltage          | 208                                                                                  |
| Secondary Max Current      | 312.3A                                                                               |
| Secondary Markings         | <u>X1-X2-X3</u>                                                                      |
| Secondary Terminals        | <u>Pads</u>                                                                          |
| Primary Taps               | N/A                                                                                  |
| Conductor Material         | <u>Copper</u>                                                                        |
| Insuation Class            | 200°C                                                                                |
| BIL (Insulation) Level     | <u>10kV</u>                                                                          |
| Impedance                  | 0.5 - 1.5%                                                                           |
| Sound (db)                 | 50                                                                                   |
| Enclosure Type             | NEMA 3R Indoor                                                                       |
| Enclosure                  | <u>E3R-3PEP-7</u>                                                                    |
| Finish                     | Polyster Powder Coat – ANSI/ASA 61 Grey                                              |
| Standards & Certifications | CSA Certified File No. LR34493, UL Listed File No. E108255, ISO 9001:2015 Registered |