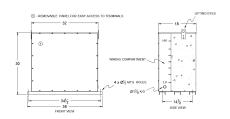

## **OFFICIAL QUOTE**

#### RC112H-B/EP





# RC112H-B/EP

\$11,480.00 CAD

SKU: 5c529dfb742e

**Categories:** Encapsulated Autotransformer

#### **SCHEMATIC/DIAGRAM AND DIMENSION PICTURES**





## **PRODUCT SPECIFICATIONS**

| Weight          | 1160 lbs  |
|-----------------|-----------|
| Phases          | 3         |
| kVA             | 112.5     |
| Connection      | 3PhA-NT-1 |
| Primary Voltage | 480       |



## **OFFICIAL QUOTE**

#### RC112H-B/EP



| Primary Max Current        | <u>135.3A</u>                                                                        |
|----------------------------|--------------------------------------------------------------------------------------|
| Primary Markings           | <u>H1-H2-H3</u>                                                                      |
| Primary Terminals          | 300MCM-6                                                                             |
| Secondary Voltage          | 208