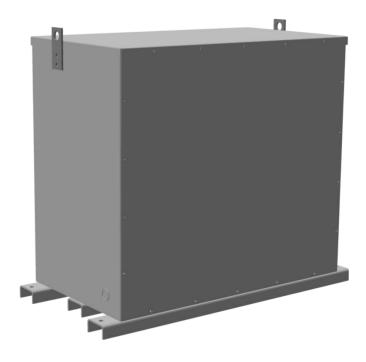

# RC112H-B/EP

\$11,480.00 CAD

SKU: 5c529dfb742e

**Categories:** Encapsulated Autotransformer

## **PRODUCT SPECIFICATIONS**

| Weight          | 1160 lbs  |
|-----------------|-----------|
| Phases          | 3         |
| kVA             | 112.5     |
| Connection      | 3PhA-NT-1 |
| Primary Voltage | 480       |

#### RC112H-B/EP

| Primary Max Current        | <u>135.3A</u>                                                                        |
|----------------------------|--------------------------------------------------------------------------------------|
| Primary Markings           | <u>H1-H2-H3</u>                                                                      |
| Primary Terminals          | 300MCM-6                                                                             |
| Secondary Voltage          | 208                                                                                  |
| Secondary Max Current      | 312.3A                                                                               |
| Secondary Markings         | <u>X1-X2-X3</u>                                                                      |
| Secondary Terminals        | <u>Pads</u>                                                                          |
| Primary Taps               | N/A                                                                                  |
| Conductor Material         | <u>Copper</u>                                                                        |
| Insuation Class            | 200°C                                                                                |
| BIL (Insulation) Level     | <u>10kV</u>                                                                          |
| Impedance                  | <u>0.5 – 1.5%</u>                                                                    |
| Sound (db)                 | 50                                                                                   |
| Enclosure Type             | NEMA 3R Indoor                                                                       |
| Enclosure                  | <u>E3R-3PEP-7</u>                                                                    |
| Finish                     | Polyster Powder Coat – ANSI/ASA 61 Grey                                              |
| Standards & Certifications | CSA Certified File No. LR34493, UL Listed File No. E108255, ISO 9001:2015 Registered |